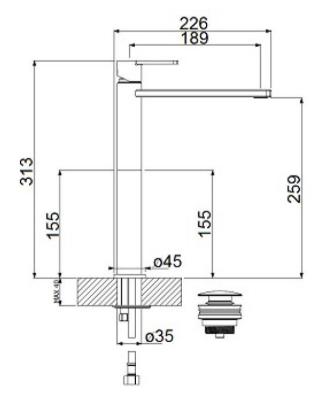

### **Description**

Hartley deck mounted tall mono basin mixer tap with press top waste.

## **Technical Specification:**

Max operating pressure: 5.0 bar Min operating pressure: 0.2 bar